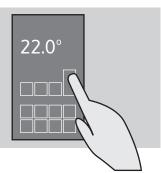

Use the control unit in your living room to easily set the desired temperature per room and enjoy the comfort. Check our website to see the available choices and tips. Find answers on the FAQ page.