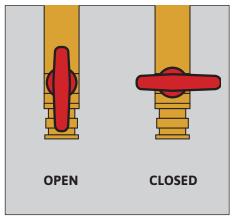

## What to do?

Go to the DRIES box in the storage room in your home:

- Slide the middle panel B from the bottom up and remove the panel.
- Close all valves: 3 red handles and 3 blue handles.
- Contact us immediately!