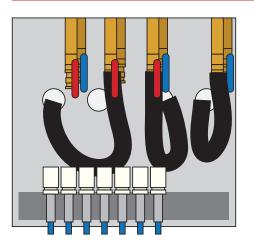

## What to do?

Go to the DRIES box in the storage room in your home:

- Slide the middle panel B from the bottom up and remove the panel.
- Close all valves: 3 red handles and 3 blue handles.
- Contact us immediately!

Only accessible to WarmCruquius technician.

**Property of resident** 

Indoor installation behind panel B.

**USER MANUAL ON REVERSE SIDE** 

This side: concise info about our services.