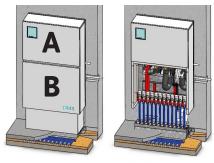

## What to do?

Go to the DRIES box in the storage room in your home:

- Slide the middle panel B from the bottom up and remove the panel.
- Close all valves: 3 red handles and 3 blue handles.
- Contact us immediately!

Only accessible to WarmCruquius technician.

**Property of resident** 

Indoor installation behind panel B.

**USER MANUAL ON REVERSE SIDE** 

This side: concise info about our services.