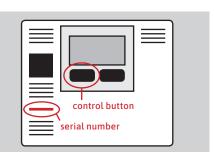

In the top left corner of the DRIES-box, you will find the energy meter with the unique serial number. Please check this number plus the meter readings, with your registration. Press the left, black control button to see the meter readings. On our website you can read more about the meter information relevant to you.